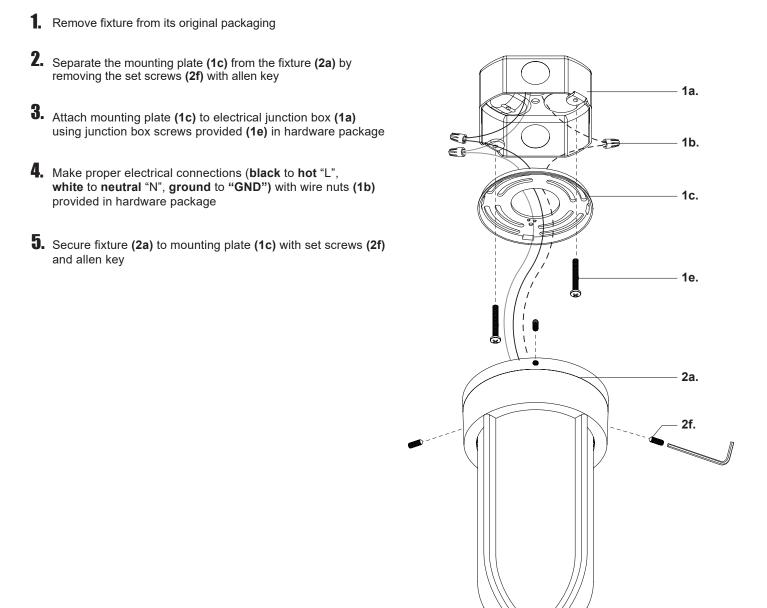

## **LED Exterior Ceiling**

## START FROM HERE

- Make sure **POWER** is **COMPLETELY OFF** at the fuse box
- Have your fixture installed by a qualified licensed electrician
- · Prepare everything in a clear area
- Wear gloves at all times during this installation
- · Read instructions carefully before you start assembly
- Keep this installation sheet for future reference

**Technical Support**: 1-855-855-8926

## Please Note:

- This Kuzco LED fixture comes with pre-wired LED module(s)
- Unless instructed, Do Not touch any part of the LED module(s) as any unnecessary contact with the module could cause permanent damage
- Use ELV (Electronic Low Voltage) type of dimmer for dimming application
- · Must be installed on a covered ceiling
- . 120\/ input